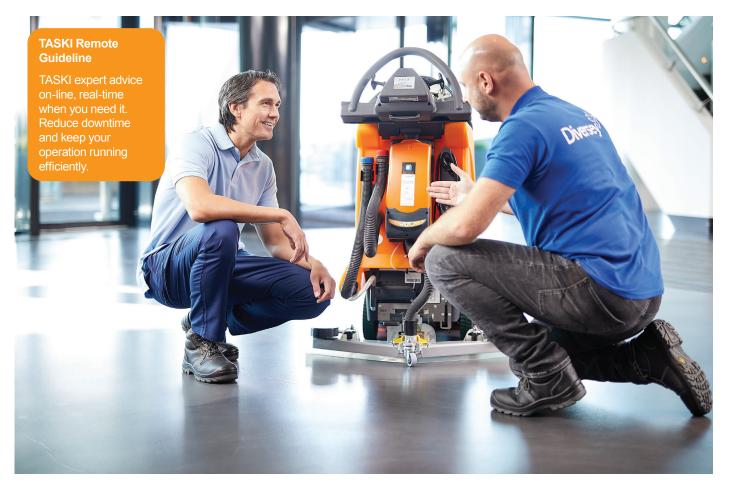

## **TASKI Remote Guidance**

The Remote Guidance solution from TASKI brings huge operational efficiencies along with with opportunities to significantly reduce total operating & service costs.

- Simply use through your chosen on-line device either smartphone, tablet or laptop to hook-up real-time with our technical, training & service experts.
- Remote Guidance is a program that merges two real-time views bringing local and remote video streams together, augmenting collaborative assistance anywhere.
- Both users see the same thing on the screen and both users can interact in real-time.

## **TASKI Remote Guidance**