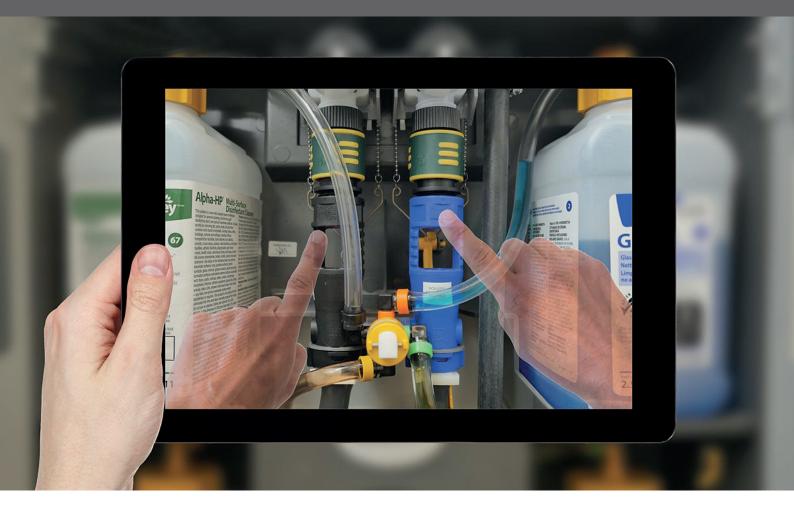

## **TASKI Remote Guidance**

The Remote Guidance solution from TASKI brings huge operational efficiencies along with with opportunities to significantly reduce total operating & service costs.

- Simply use through your chosen on-line device either smartphone, tablet or laptop to hook-up real-time with our technical, training & service experts.
- Remote Guidance is a program that merges two real-time views bringing local and remote video streams together, augmenting collaborative assistance anywhere.
- Both users see the same thing on the screen and both users can interact in real-time.