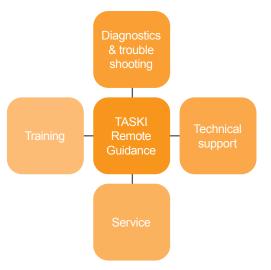

## Key operational & training benefits:

- Maximise your productivity
- Minimise downtime
- Reduce time & cost lost to operator error
- · Improve staff retention through superior understanding, skill and confidence
- Maintain/improve standards & compliance

## Key service benefits:

- Reduce your machine downtime
- Reduce preventable technician visits
- Significantly reduce your total service cost
- Extend the life of your asset
- Reduce your total cost of ownership