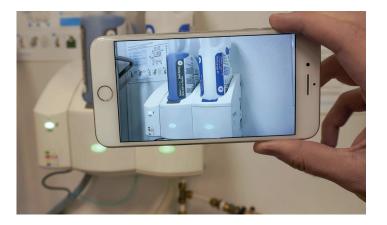

## **TASKI Remote Guidance**

The Remote Guidance solution from TASKI brings huge operational efficiencies along with with opportunities to significantly reduce total operating & service costs.

- Simply use through your chosen on-line device either smartphone, tablet or laptop to hook-up real-time with our technical, training & service experts.
- Remote Guidance is a program that merges two real-time views bringing local and remote video streams together, augmenting collaborative assistance anywhere.
- Both users see the same thing on the screen and both users can interact in real-time.