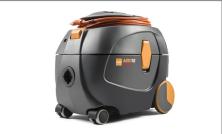

#### **Upgraded components and** accessories for even greater durability

The series 2 upgrade delivers an upgrade to all AERO 8/15 models including the AERO 15 Power. Starting with new wheel, hood cover, moulding joints, cables and extra protective packaging. New accessories include stronger & tougher telescopic tube, metal elbow and hose connector.