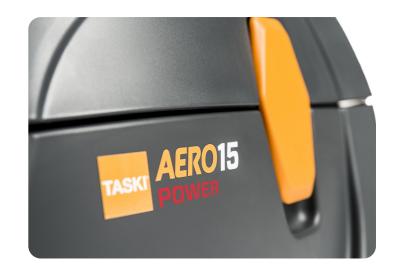

# **AERO 15 Power**

### For those who want even more

The TASKI AERO 15 Power high-efficiency vacuum cleaner uses state-of-the-art technology and has a powerful high performance 800w watt motor. With patented TASKI whisper technology, the vacuum cleaner works powerfully but quietly.