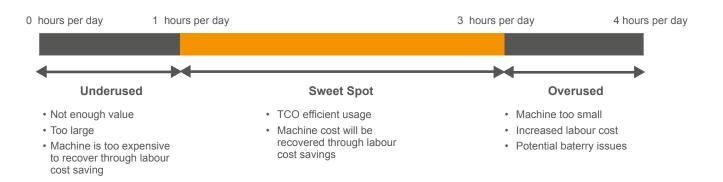

## It can have 3 statuses:

**Underused:** The machine is not used enough, and it will not recover the investment cost through labor savings – a smaller machine is much more effective

Sweet Spot: The machine usage is efficient and a good fit for the site

**Overused:** The machine is used too much, and it will increase your labour cost compared to a larger machine

IntelliTrail Analytics tries to make recommendations based on a machine's usage and gives an estimation of savings.