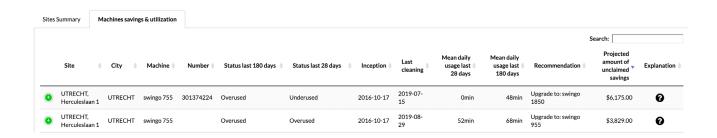

## IntelliTrail Analytics

The Consultant and Fleet Manager right at your fingertips!

If under or over-utilization is detected, the system will automatically suggest the right-sized machine for the site and show a savings estimation: